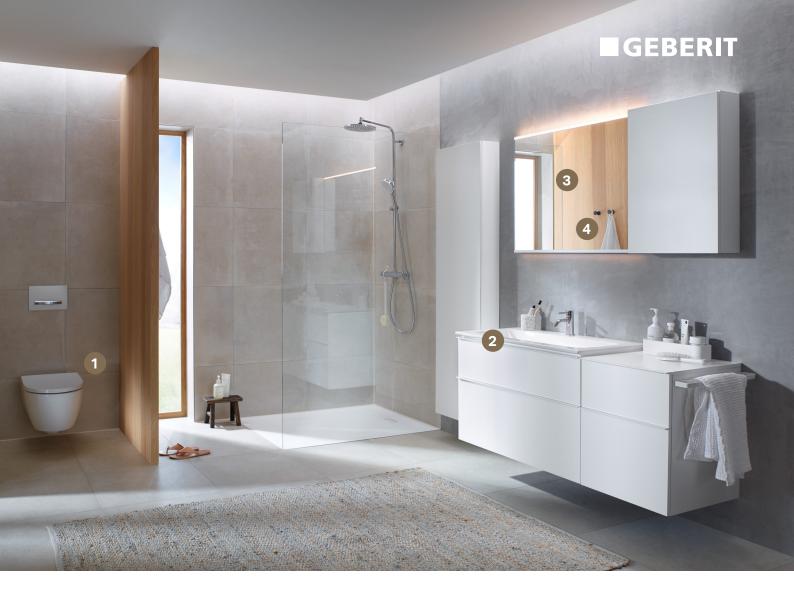

## PERFECT INSTALLATION HEIGHTS

Everyone is different, which is why everyone will have a different idea about what the perfect installation height is. If nothing is said to the contrary, plumbers will install bathroom elements at the heights stipulated in the standard.

- WC
  Height top edge WC ceramic (without WC seat):
  41 cm 42 cm
- WASHBASIN
  Height top edge washbasin ceramic: 85 cm 90 cm
- MIRROR OR MIRROR CABINET
  Height bottom edge: 100 cm 125cm
  Height top edge: 200 cm 220 cm
  Height eye area: The center of the mirror surface.
  This depends whether people with a lower eye level also want to comfortably use the mirror.
- CLOTHES HOOK
  Between 110 cm and 120 cm